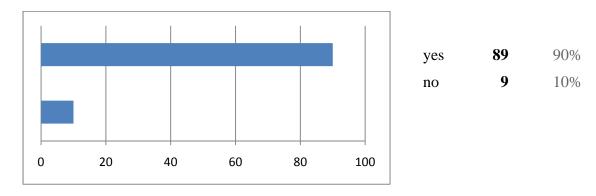

# Do you work or attend school within the Village limits of Middleport?

| yes | 25 | 26% |
|-----|----|-----|
| no  | 73 | 74% |