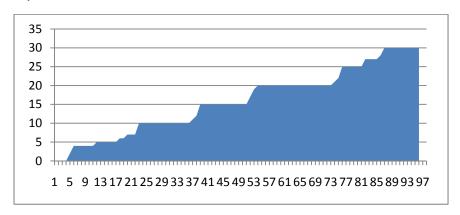

#### How many years have you lived in or near Middleport?

(Answers ranged from 0 to 81 years)

Years

Responses