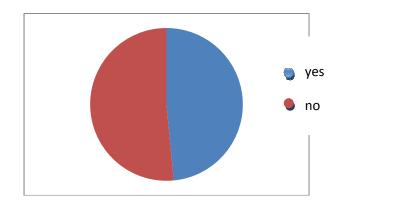

# Do you work or attend school within the Village limits of Middleport?

| yes | 25 | 26% |
|-----|----|-----|
| no  | 73 | 74% |