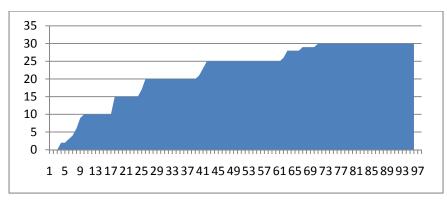

#### How many years have you lived in or near Middleport?

(Answers ranged from 0 to 81 years)

Years

Responses