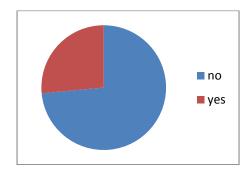

e else **13** 14%

#### Are you male or female?

How old are you?



male **51** 53% female **44** 47%

|   | 20 | 40 | 60 | 90 | 100 |
|---|----|----|----|----|-----|
| 0 | 20 | 40 | 60 | 80 | 10  |

0-6 **1** 1% 6-18 **0** 0% 19+ **87** 99%

# Do you live within the Village limits of Middleport?



# If the answer above is no, do you live within a mile of the Village?



NOTE: This does not correspond with the 9 "no" answers above. However, these are the actual number of responses to this question.

#### How many years have you lived in or near Middleport?

(Answers ranged from 0 to 81 years)

Years



Responses

# How long have you lived in your current residence? (Answers ranged from 0 to 70 years.)



Responses

# Do you work or attend school within the Village limits of Middleport?



| yes | 25 | 26% |
|-----|----|-----|
| no  | 73 | 74% |

# Do you live in a residence with a yard?





#### **Activities Around the Home**

How many days per year on average do you spend away from your Middleport home overnight on vacation, traveling or at another residence?

(Answers ranged from 0 to 250 days.)

Days



Responses

# Do you use an air conditioner regularly during the summer months?



yes **46** 48% no **50** 52%

On average, how many days per month would you estimate you spend time in your yard during the nicest weather (June, July, August, September)? (Answers ranged from 0 to 30 days.)

#### Days



Responses

On average, how many days per month would you estimate you spend time in your yard during the spring and fall (April, May, October, November)? (Answers ranged