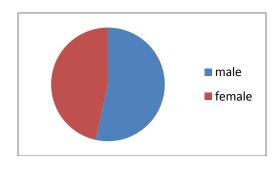

#### Are you male or female?

How old are you?

male **51** 53% female **44** 47%

|   | 20 | 40 | 60 | 90 | 100 |
|---|----|----|----|----|-----|
| 0 | 20 | 40 | 60 | 80 | 10  |

0-6 **1** 1% 6-18 **0** 0% 19+ **87** 99%