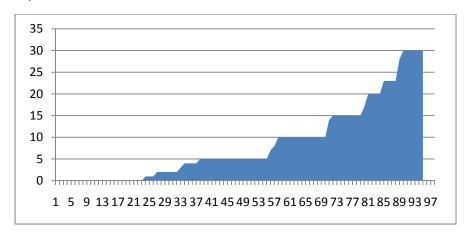

# How long have you lived in your current residence? (Answers ranged from 0 to 70 years.)

Responses