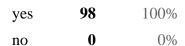

# $98_{\underline{responses}}$

### Are you answering for yourself for someone else?

self **85** 86% someone else **13** 14%