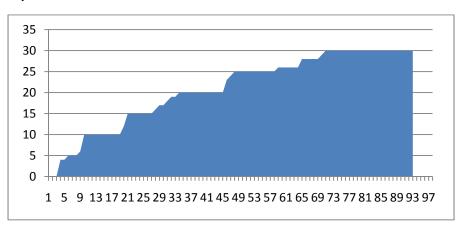

#### **Activities Around the Home**

How many days per year on average do you spend away from your Middleport home overnight on vacation, traveling or at another residence?

(Answers ranged from 0 to 250 days.)

Days

Responses