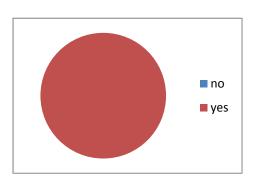

# If the answer above is no, do you live within a mile of the Village?

NOTE: This does not correspond with the 9 "no" answers above. However, these are the actual number of responses to this question.