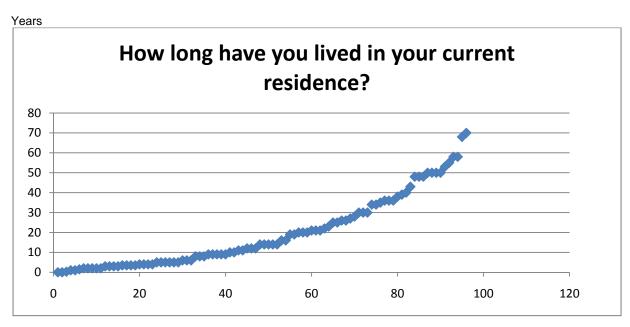

# How long have you lived in your current residence? (Answers ranged from 0 to 70 years.)

Responses