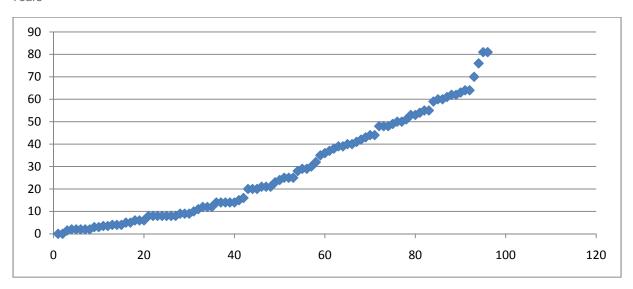

#### How many years have you lived in or near Middleport?

(Answers ranged from 0 to 81 years)

Years

Responses