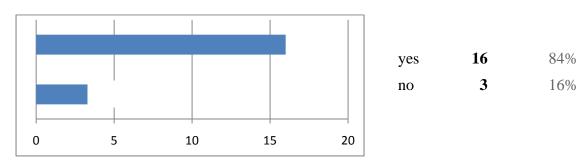

# Do you use an air conditioner regularly during the summer months?

yes **46** 48% no **50** 52%

On average, how many days per month would you estimate you spend time in your yard during the nicest weather (June, July, August, September)? (Answers ranged from 0 to 30 days.)