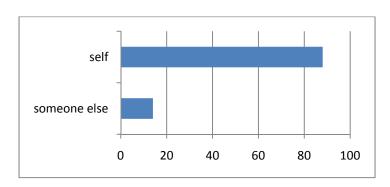

### Are you answering for yourself for someone else?

self **85** 86% someone else **13** 14%