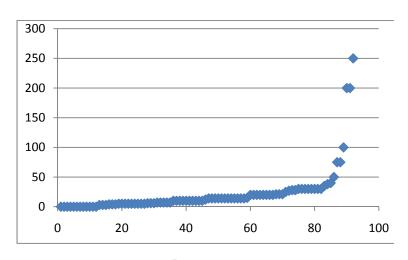

#### **Activities Around the Home**

How many days per year on average do you spend away from your Middleport home overnight on vacation, traveling or at another residence?

(Answers ranged from 0 to 250 days.)

Days

Responses